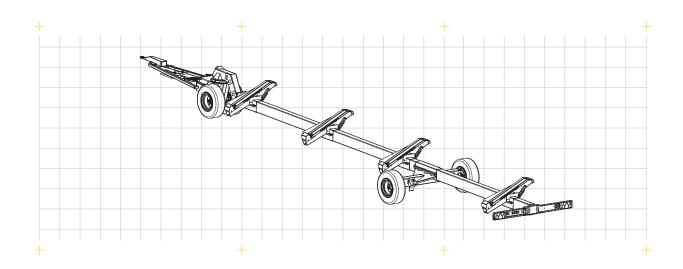

### **BISO PROFI STEER**

The PROFI STEER is the Ultimate under the header trailers. The trailer is characterized by the hydraulic rear steering axle, which ensures an excellent manoeuvrability even in tight corners or going around roundabouts, so moving of large headers with a combine or tractor is now easy. Further advantages are the front axle with full width for better driving comfort and the lower structure of the turntable, which shortens the total length of the trailer.

- > Suitable for header widths up to 16 m and 5.600 kg max. permissible total weight
- > Perfect manoeuvrability through the rear steering axle with integral hydraulic system
- > Optimal supports for all header types
- > Drawbar adjustable in height
- > Supports with angle adjustment
- > Overrunning- and parking brake
- > TÜV certification and type approval up to 25 km/h (40 km/h Option)
- > No hydraulic- and brake lines under the frame
- > Tyres 260/70/15,3 14 Ply
- > Supports available in color of the combine (Option)
- > Transport box for side knives 1,8 x 1,2 x 0,3 m (Option)

for heavy headers

FRONT AXLE WITH FULL WIDTH

LOWER STRUCTURE OF THE TURNTABLE shortens the total length

REAR STEERING AXLE USING INTEGRAL HYDRAULIC SYSTEM for perfect following

> The BISO PROFI STEER is the perfect trailer for big headers. This trailer is equipped with the rear steering axle, so moving of large headers with a combine or tractor is now easy. Further, the trailer has excellent manoeuvrability even in tight corners or going around roundabouts. I can highly recommend the PROFI STEER for cutting width of 10,7 m.  $\!<\!$ 