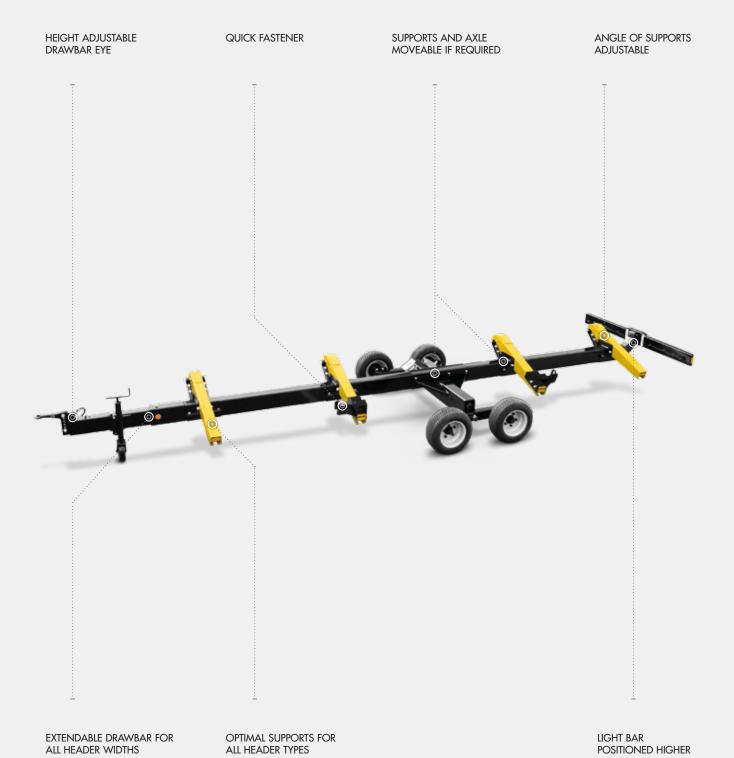

### **BISO SWIFT**

The **economical SWIFT** trailer with extendable axle is suitable for cutting width up to 7,3 m. Both axle and supports are freely movable and adjustable depending on customer requirements and allow an optimal adaptation to each header.

- Suitable for header widths up to 7,3 m and 3.100 kg max. permissible total weight
- TÜV certification and type approval up to 25 km/h (40 km/h Option)
- Tyres 260/70/15,3 14 Ply
- Perfect fixing with simple quick fasteners
- Overrunning brake (Option)
- Parking brake (Option)
- Low tyres  $23 \times 9-10$  20 Ply (Option)
- Extendable axle for easier taking-off of the header (Option)
- Winch for drawbar eye (Option)
- Transport box for side knives  $1.8 \times 1.2 \times 0.3$  m (Option)
- Additional support (Option)
- Supports available in color of the combine (Option)

EXTENDABLE DRAWBAR FOR ALL HEADER WIDTHS

OPTIMAL SUPPORTS FOR ALL HEADER TYPES

AXLES ADJUSTABLE IN HEIGHT

> We run a BISO SWIFT trailer and it is following smooth behind our New Holland combine. An advantage is that we can slide in the drawbar, that saves space in the barn.<