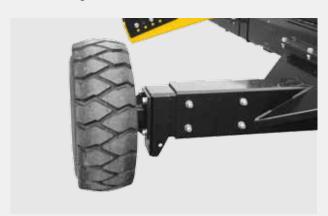

For better driving comfort

WINCH FOR SWIFT AND TANDEM For pulling of the trailer when attaching

EXTENDABLE AXLE FOR SWIFT

To avoid collisions with the feeder house when loading or unloading and to ensure a wide and secure wheel base