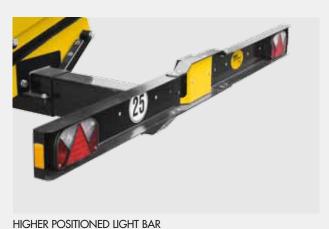

### > SUPPORTS AVAILABLE IN COLOR OF THE COMBINE

The main beam, the axle and the light bar of the trailers are carried out in neutral, black color. The supports for the header are painted in yellow BISO color as standard. On request and without extra charge they are also available in color of the combine. That gives a perfect color grade to your header/trailer combination.