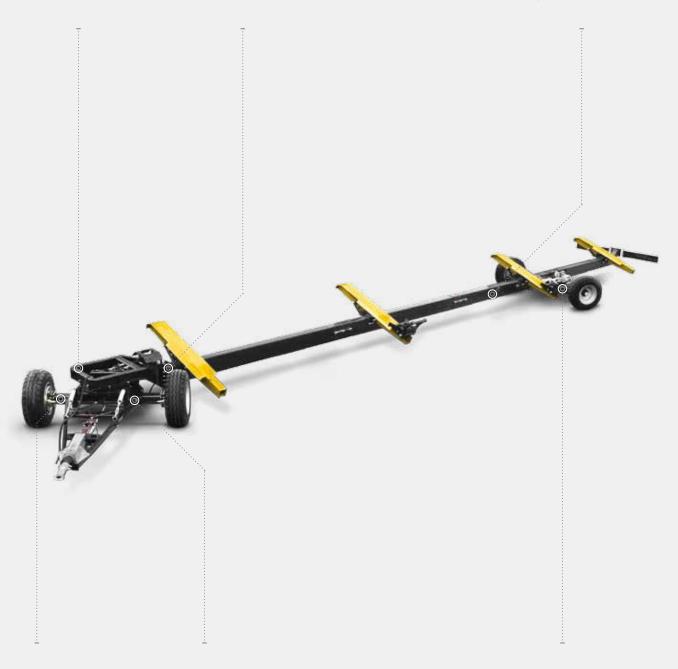

### **BISO PROFI STEER**

The PROFI STEER is the Ultimate under the header trailers. The trailer is characterized by the hydraulic rear steering axle, which ensures an excellent manoeuvrability even in tight corners or going around roundabouts, so moving of large headers with a combine or tractor is now easy. Further advantages are the front axle with full width for better driving comfort and the lower structure of the turntable, which shortens the total length of the trailer.

- > Suitable for header widths up to 16 m and 5.600 kg max. permissible total weight
- > Perfect manoeuvrability through the rear steering axle with integral hydraulic system
- > Optimal supports for all header types
- > Drawbar adjustable in height
- > Supports with angle adjustment
- > Overrunning- and parking brake
- > TÜV certification and type approval up to 25 km/h (40 km/h Option)
- > No hydraulic- and brake lines under the frame
- > Tyres 260/70/15,3 14 Ply
- > Supports available in color of the combine (Option)
- > Transport box for side knives 1,8 x 1,2 x 0,3 m (Option)

for heavy headers

FRONT AXLE WITH FULL WIDTH

LOWER STRUCTURE OF THE TURNTABLE shortens the total length

REAR STEERING AXLE USING INTEGRAL HYDRAULIC SYSTEM for perfect following

> The BISO PROFI STEER is the perfect trailer for big headers. This trailer is equipped with the rear steering axle, so moving of large headers with a combine or tractor is now easy. Further, the trailer has excellent manoeuvrability even in tight corners or going around roundabouts. I can highly recommend the PROFI STEER for cutting width of 10,7 m.  $\!<\!$ 