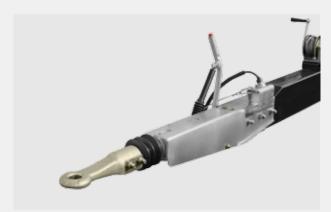

For better driving comfort

WINCH FOR SWIFT AND TANDEM For pulling of the trailer when attaching

EXTENDABLE AXLE FOR SWIFT

To avoid collisions with the feeder house when loading or unloading and to ensure a wide and secure wheel base