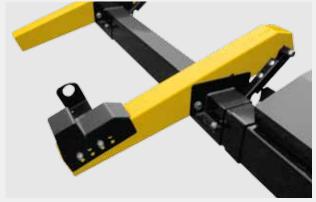

#### EASY AND COMFORTABLE LOCKING

A big plus is the easy operable locking of the header on the trailer. Only a simple attaching lever has to be moved. When designing we set highest priority in a big tolerance range for loading and unloading of the header.

## USERFRIENDLY DETAILS

BISO header trailers are characterized by many details, which enable easy handling for our customers.

OPTIMAL ADJUSTED SUPPORTS FOR EACH HEADER

For safe putting on the trailer

EASY TO BE OPERATED, SAFE LOCKING With large tolerances when loading and unloading the header