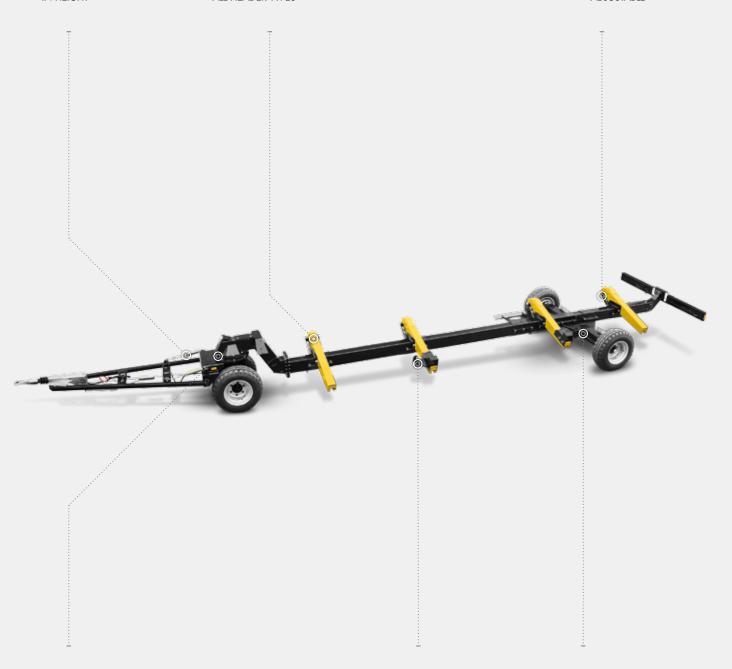

### **BISO PROFI STEER**

The PROFI STEER is the Ultimate under the header trailers. The trailer is characterized by the hydraulic rear steering axle, which ensures an excellent manoeuvrability even in tight corners or going around roundabouts, so moving of large headers with a combine or tractor is now easy. Further advantages are the front axle with full width for better driving comfort and the lower structure of the turntable, which shortens the total length of the trailer.

- > Suitable for header widths up to 16 m and 5.600 kg max. permissible total weight
- > Perfect manoeuvrability through the rear steering axle with integral hydraulic system
- > Optimal supports for all header types
- > Drawbar adjustable in height
- > Supports with angle adjustment
- > Overrunning- and parking brake
- > TÜV certification and type approval up to 25 km/h (40 km/h Option)
- > No hydraulic- and brake lines under the frame
- > Tyres 260/70/15,3 14 Ply
- > Supports available in color of the combine (Option)
- > Transport box for side knives 1,8 x 1,2 x 0,3 m (Option)

for heavy headers

FRONT AXLE WITH FULL WIDTH

LOWER STRUCTURE OF THE TURNTABLE shortens the total length

REAR STEERING AXLE USING INTEGRAL HYDRAULIC SYSTEM for perfect following

> The BISO PROFI STEER is the perfect trailer for big headers. This trailer is equipped with the rear steering axle, so moving of large headers with a combine or tractor is now easy. Further, the trailer has excellent manoeuvrability even in tight corners or going around roundabouts. I can highly recommend the PROFI STEER for cutting width of 10,7 m.  $\!<\!$ 