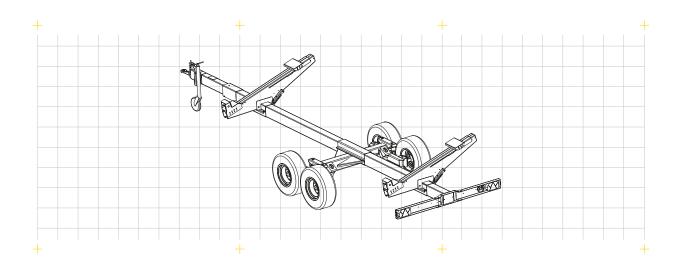

### BISO PROFI

The BISO **PROFI** trailer is suitable for cutting widths up to 10,7 m. The trailer is attractive for its **smooth and comfortable manoeuvrability** due to the two axles with turntable at the front. The optimal positioning of the rear axle outside of the feeder house **prevents collisions** when loading or unloading the header.

- > Suitable for header widths up to 10,7 m and 4.500 kg max. permissible total weight
- > Smooth and easy manoeuvrability
- > Optimal supports for all header types
- > Supports with angle adjustment
- > TÜV certification and type approval up to 25 km/h (40 km/h Option)
- > Overrunning- and parking brake
- > Tyres 260/70/15,3 14 Ply
- > Reinforced brake up to 5.600 kg max. permissible total weight (Option)
- > Additional supports (Option)
- > Supports available in color of the combine (Option)
- > Transport box for side knives  $1.8 \times 1.2 \times 0.3$  m (Option)

DRAWBAR ADJUSTABLE IN HEIGHT

SUITABLE SUPPORTS FOR ALL HEADER TYPES

ANGLE OF SUPPORTS ADJUSTABLE

QUICK FASTENER

> We have 2 BISO PROFI trailers in use and are very satisfied especially with the smooth and comfortable manoeuvrability. Another big plus of the PROFI trailer is the outside of the feeder house positioned rear axle making loading and unloading of the header much easier.<

NEUMEIER MAX JUN./SEN., 84030 ERGOLDING, GERMANY

TURNTABLE

OPTIMAL POSITIONING OF THE REAR AXLE

no collision with the feeder house