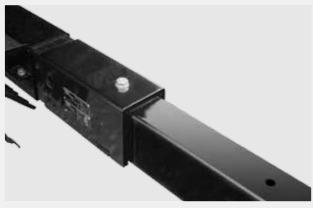

EXTENDABLE DRAWBAR FOR ALL HEADER WIDTHS

OPTIMAL SUPPORTS FOR ALL HEADER TYPES

AXLES ADJUSTABLE IN HEIGHT

> We run a BISO SWIFT trailer and it is following smooth behind our New Holland combine. An advantage is that we can slide in the drawbar, that saves space in the barn.<

BISO SPIKE PROFILES For easy and perfect adjusting of the right angle

EASY MOVABLE DRAWBAR For perfect adaptation to each header width at SWIFT and TANDEM trailer

For securing on uneven ground

To avoid damages at steep field entrances