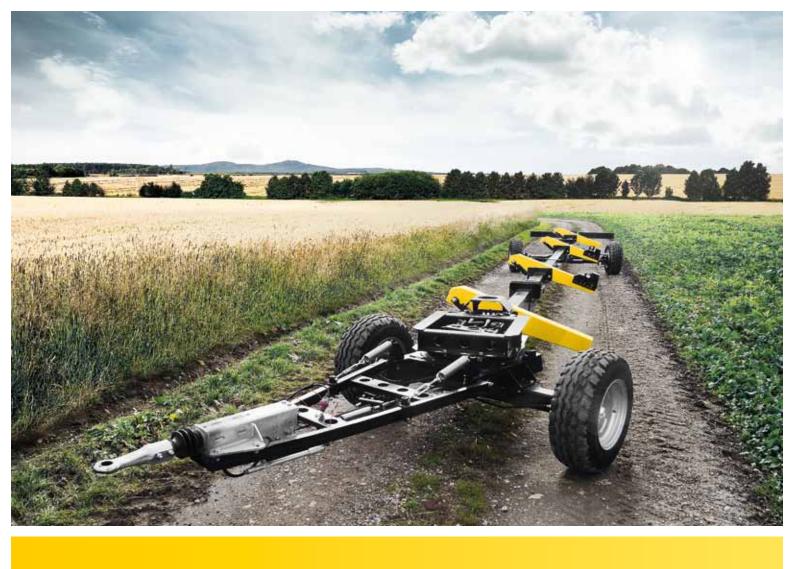

# HEADER TRAILERS

FROM THE HARVESTING TECHNICAL SPECIALIST

#### > ONE MANUFACTURER FOR ALL HEADERS

The 4 different models allow our customers to find the suitable trailer for small and also large headers up to 16 m cutting width. In addition each trailer can be equipped individually with different options, and so each farmer can choose the best package for himself.

#### > INCREASING DEMANDS ON HEADER TRAILERS

As the headers are getting wider and also the combines are running faster, also the demands on header trailers are increasing. We have accepted this challenge and with the market introduction of the PROFI STEER trailer with rear axle steering we can now offer the perfect trailer for large headers with optimal manoeuvrability. Of course all of our trailers are optionally available with type approval for 40 km/h.