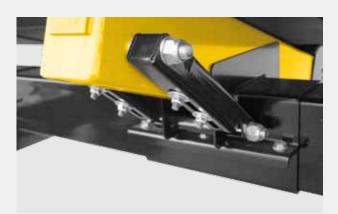

#### > SUPPORTS EASILY MOVEABLE IF REQUIRED

The heart of each trailer are the supports. Our machine-welded supports are adjusted for each header type and ensure the optimal support on the trailer. A big plus is the easy adjustment of angle and position of the supports.

## USERFRIENDLY DETAILS

BISO header trailers are characterized by many details, which enable easy handling for our customers.

OPTIMAL ADJUSTED SUPPORTS FOR EACH HEADER

For safe putting on the trailer

EASY TO BE OPERATED, SAFE LOCKING With large tolerances when loading and unloading the header

BISO SPIKE PROFILES For easy and perfect adjusting of the right angle

EASY MOVABLE DRAWBAR For perfect adaptation to each header width at SWIFT and TANDEM trailer

For securing on uneven ground

To avoid damages at steep field entrances