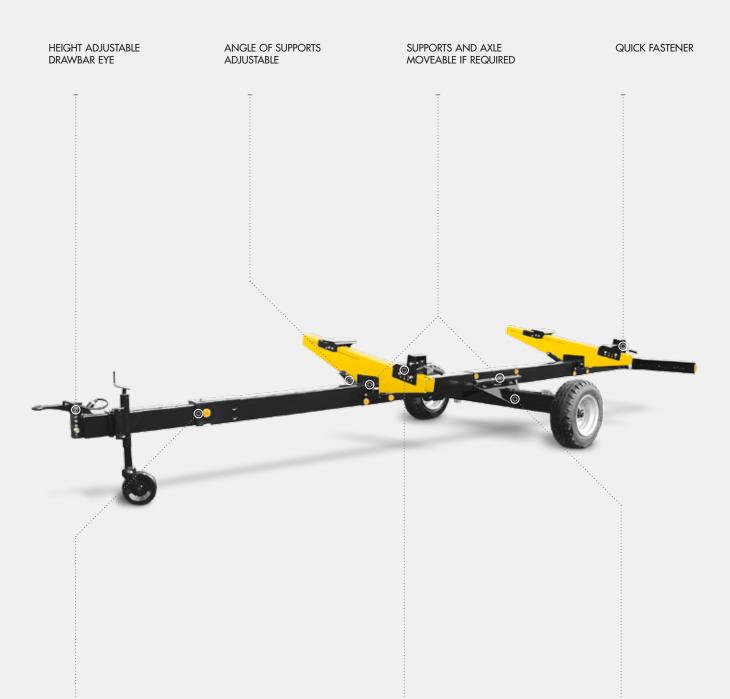

### BISO TANDEM

The BISO **TANDEM** trailer is suitable for cutting widths up to 9,15 m. The Tandem axle allows the very good weight distribution and reversing without problems.

- > Suitable for header widths up to 9,15 m and 3.650 kg max. permissible total weight
- > TÜV certification and type approval up to 25 km/h (40 km/h Option)
- > Low tyres 225/55 B12
- > Optimal weight distribution of the header
- > Perfect fixing with simple quick fasteners
- > Smooth handling
- > Overrunning brake (Option)
- > Parking brake (Option)
- > Winch for drawbar eye (Option)
- > Additional support (Option)
- > Supports available in color of the combine (Option)
- > Transport box for side knives  $1.8 \times 1.2 \times 0.3$  m (Option)

> I bought a BISO TANDEM trailer with overrunning brake from the Agritelma. This overrunning brake improves the driving comfort and provides additional safety. The trailer follows nice and smooth behind my combine.