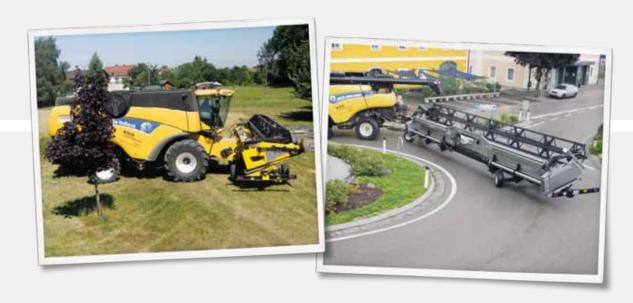

### **BISO PROFI STEER**

The PROFI STEER is the Ultimate under the header trailers. The trailer is characterized by the hydraulic rear steering axle, which ensures an excellent manoeuvrability even in tight corners or going around roundabouts, so moving of large headers with a combine or tractor is now easy. Further advantages are the front axle with full width for better driving comfort and the lower structure of the turntable, which shortens the total length of the trailer.

for heavy headers

FRONT AXLE WITH FULL WIDTH

LOWER STRUCTURE OF THE TURNTABLE shortens the total length

REAR STEERING AXLE USING INTEGRAL HYDRAULIC SYSTEM for perfect following

> The BISO PROFI STEER is the perfect trailer for big headers. This trailer is equipped with the rear steering axle, so moving of large headers with a combine or tractor is now easy. Further, the trailer has excellent manoeuvrability even in tight corners or going around roundabouts. I can highly recommend the PROFI STEER for cutting width of 10,7 m.  $\!<\!$ 