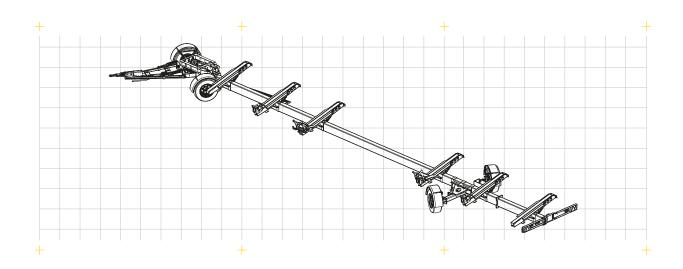

### **BISO PROFI STEER**

The PROFI STEER is the Ultimate under the header trailers. The trailer is characterized by the hydraulic rear steering axle, which ensures an excellent manoeuvrability even in tight corners or going around roundabouts, so moving of large headers with a combine or tractor is now easy. Further advantages are the front axle with full width for better driving comfort and the lower structure of the turntable, which shortens the total length of the trailer.

for heavy headers

FRONT AXLE WITH FULL WIDTH

LOWER STRUCTURE OF THE TURNTABLE shortens the total length

REAR STEERING AXLE USING INTEGRAL HYDRAULIC SYSTEM for perfect following

> The BISO PROFI STEER is the perfect trailer for big headers. This trailer is equipped with the rear steering axle, so moving of large headers with a combine or tractor is now easy. Further, the trailer has excellent manoeuvrability even in tight corners or going around roundabouts. I can highly recommend the PROFI STEER for cutting width of 10,7 m.  $\!<\!$ 