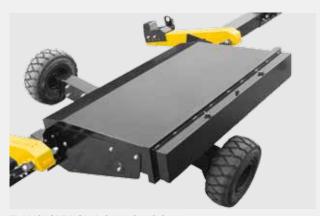

### **BISO PROFI STEER**

The PROFI STEER is the Ultimate under the header trailers. The trailer is characterized by the hydraulic rear steering axle, which ensures an excellent manoeuvrability even in tight corners or going around roundabouts, so moving of large headers with a combine or tractor is now easy. Further advantages are the front axle with full width for better driving comfort and the lower structure of the turntable, which shortens the total length of the trailer.

- > Suitable for header widths up to 16 m and 5.600 kg max. permissible total weight
- > Perfect manoeuvrability through the rear steering axle with integral hydraulic system
- > Optimal supports for all header types
- > Drawbar adjustable in height
- > Supports with angle adjustment
- > Overrunning- and parking brake
- > TÜV certification and type approval up to 25 km/h (40 km/h Option)
- > No hydraulic- and brake lines under the frame
- > Tyres 260/70/15,3 14 Ply
- > Supports available in color of the combine (Option)
- > Transport box for side knives 1,8 x 1,2 x 0,3 m (Option)

for heavy headers

FRONT AXLE WITH FULL WIDTH

LOWER STRUCTURE OF THE TURNTABLE shortens the total length

REAR STEERING AXLE USING INTEGRAL HYDRAULIC SYSTEM for perfect following

> The BISO PROFI STEER is the perfect trailer for big headers. This trailer is equipped with the rear steering axle, so moving of large headers with a combine or tractor is now easy. Further, the trailer has excellent manoeuvrability even in tight corners or going around roundabouts. I can highly recommend the PROFI STEER for cutting width of 10,7 m.  $\!<\!$ 