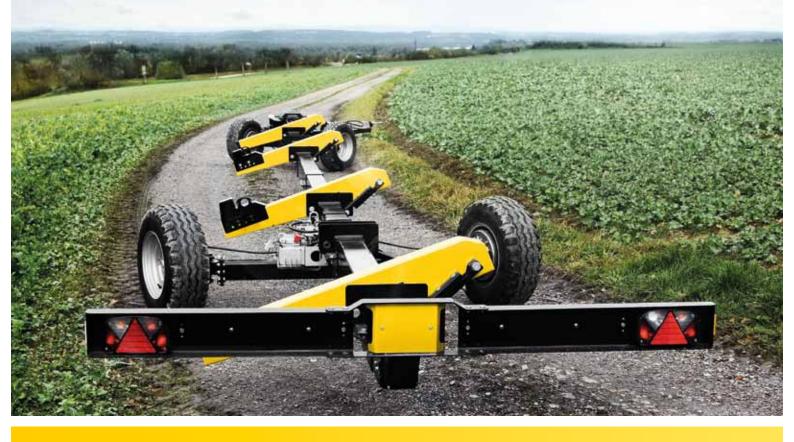

### **BISO PROFI STEER**

The PROFI STEER is the Ultimate under the header trailers. The trailer is characterized by the hydraulic rear steering axle, which ensures an excellent manoeuvrability even in tight corners or going around roundabouts, so moving of large headers with a combine or tractor is now easy. Further advantages are the front axle with full width for better driving comfort and the lower structure of the turntable, which shortens the total length of the trailer.

for heavy headers

FRONT AXLE WITH FULL WIDTH

LOWER STRUCTURE OF THE TURNTABLE shortens the total length

REAR STEERING AXLE USING INTEGRAL HYDRAULIC SYSTEM for perfect following

> The BISO PROFI STEER is the perfect trailer for big headers. This trailer is equipped with the rear steering axle, so moving of large headers with a combine or tractor is now easy. Further, the trailer has excellent manoeuvrability even in tight corners or going around roundabouts. I can highly recommend the PROFI STEER for cutting width of 10,7 m.  $\!<\!$ 