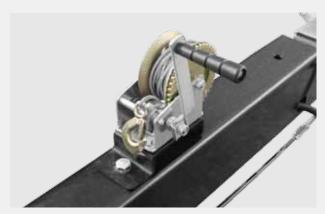

For better driving comfort

WINCH FOR SWIFT AND TANDEM For pulling of the trailer when attaching

EXTENDABLE AXLE FOR SWIFT

To avoid collisions with the feeder house when loading or unloading and to ensure a wide and secure wheel base