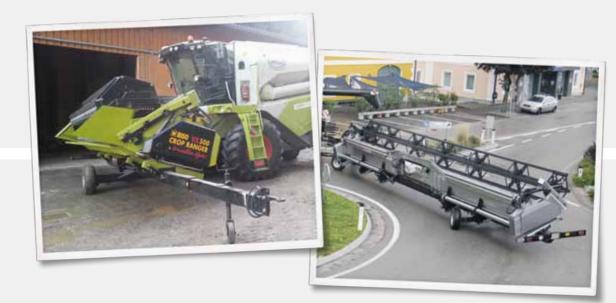

## BISO TRAILERS FOR VX CROP RANGER AND ULTRALIGHT HEADERS

BISO offers its varioheaders VX CROP RANGER and ULTRALIGHT for Claas combines as well. This headers have lots of technical advantages, are easy to work with and rise the output of the whole combine.

The selection chart below shows you the right selection of BISO trailers for VX CROP RANGER and ULTALIGHT headers.

|              |                   |      | SWIFT | Supports | TANDEM | Supports | PROFI | Supports | PROFI STEER | Supports |
|--------------|-------------------|------|-------|----------|--------|----------|-------|----------|-------------|----------|
| BISO HEADERS | VX CROP<br>RANGER | 370  | Х     | 2        | Х      | 2        |       |          |             |          |
|              |                   | 450  | Х     | 4        | Х      | 4        | Х     | 4        |             |          |
|              |                   | 500  | Х     | 4        | Х      | 4        | Х     | 4        |             |          |
|              |                   | 550  | Х     | 4        | Х      | 4        | Х     | 4        |             |          |
|              |                   | 600  |       |          | Х      | 4        | Х     | 4        |             |          |
|              |                   | 650  |       |          | Х      | 4        | Х     | 4        |             |          |
|              |                   | 750  |       |          |        |          | Х     | 4        |             |          |
|              |                   | 850  |       |          |        |          | Х     | 4        |             |          |
|              |                   | 900  |       |          |        |          | Х     | 4        | Х           | 4        |
|              | ULTRALIGHT        | 1070 |       |          |        |          |       |          | Х           | 4        |
|              |                   | 1230 |       |          |        |          |       |          | Х           | 4        |
|              |                   | 1400 |       |          |        |          |       |          | Х           | 6        |
|              |                   | 1600 |       |          |        |          |       |          | Х           | 6        |