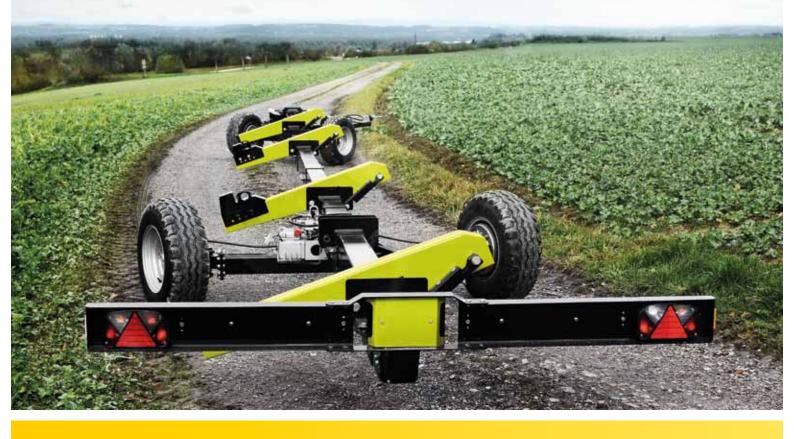

## HEADER TRAILERS FROM THE HARVESTING TECHNICAL SPECIALIST

always one step ahead!

### BISO PRODUCES **HEADER TRAILERS** IN DIFFERENT DESIGNS SINCE THE YEAR 1993 AND THEREFORE HAS MUCH EXPERIENCE AND KNOW HOW IN THIS TECHNIQUE.

### ONE MANUFACTURER FOR ALL HEADERS

The 4 different models allow our customers to find the suitable trailer for small and also large headers up to 16 m cutting width. In addition each trailer can be equipped individually with different options, and so each farmer can choose the best package for himself.

#### > INCREASING DEMANDS ON HEADER TRAILERS

As the headers are getting wider and also the combines are running faster, also the demands on header trailers are increasing. We have accepted this challenge and with the market introduction of the PROFI STEER trailer with rear axle steering we can now offer the perfect trailer for large headers with optimal manoeuvrability. Of course all of our trailers are optionally available with type approval for 40 km/h.