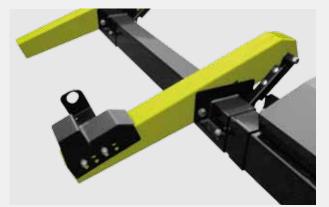

FRONT AXLE WITH FULL WIDTH

LOWER STRUCTURE OF THE TURNTABLE shortens the total length

REAR STEERING AXLE USING INTEGRAL HYDRAULIC SYSTEM for perfect following

> The BISO PROFI STEER is the perfect trailer for big headers. This trailer is equipped with the rear steering axle, so moving of large headers with a combine or tractor is now easy. Further, the trailer has excellent manoeuvrability even in tight corners or going around roundabouts. I can highly recommend the PROFI STEER for cutting width of 10,7 m.<