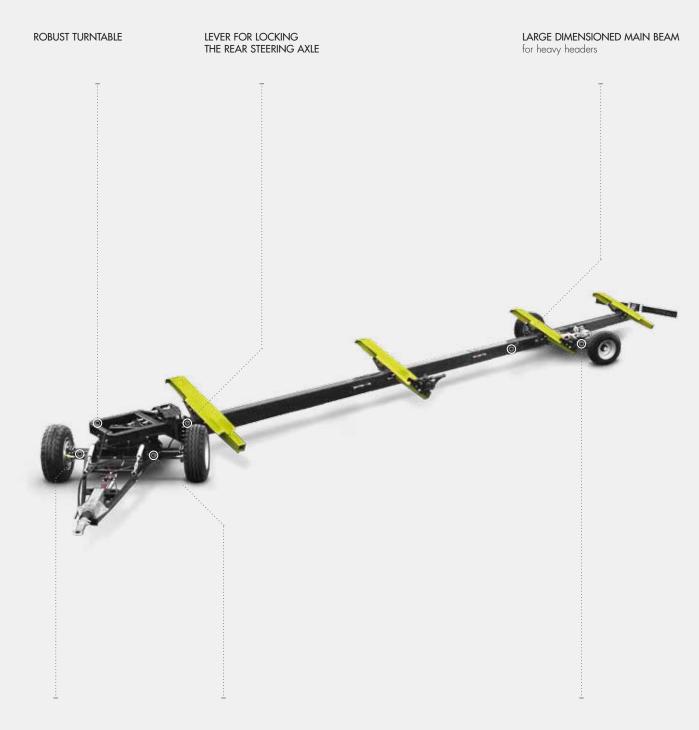

## PROFI STEER

- + Suitable for header widths up to 16 m and 6.000 kg max. permissible total weight
- + Perfect manoeuvrability through the rear steering axle with integral hydraulic system
- + Wide front axle

## OPTIONAL HIGHLIGHTS

USERFRIENDLY DETAILS

**BISO TRAILERS FOR CLAAS HEADERS** 

BISO TRAILERS FOR VX CROP RANGER AND ULTRALIGHT HEADERS

The **PROFI STEER is the Ultimate under the header trailers**. The trailer is characterized by the hydraulic rear steering axle, which ensures an **excellent manoeuvrability** even in tight corners or going around roundabouts, so **moving of large headers with a combine or tractor is now easy**. Further advantages are the front axle with full width for better driving comfort and the lower structure of the turntable, which shortens the total length of the trailer.

FRONT AXLE WITH FULL WIDTH

LOWER STRUCTURE OF THE TURNTABLE shortens the total length

REAR STEERING AXLE USING INTEGRAL HYDRAULIC SYSTEM for perfect following

> The BISO PROFI STEER is the perfect trailer for big headers. This trailer is equipped with the rear steering axle, so moving of large headers with a combine or tractor is now easy. Further, the trailer has excellent manoeuvrability even in tight corners or going around roundabouts. I can highly recommend the PROFI STEER for cutting width of 10,7 m.<