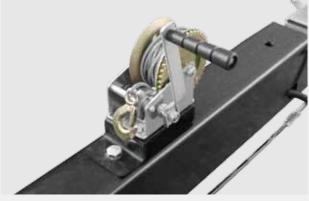

## **BISO TANDEM**

The BISO **TANDEM** trailer is suitable for cutting widths up to 9,15 m. The Tandem axle allows the **very good weight distribution** and **reversing without problems**.

- > Suitable for header widths up to 9,15 m and 3.650 kg max. permissible total weight
- > TÜV certification and type approval up to 25 km/h (40 km/h Option)
- > Low tyres 225/55 B12
- > Optimal weight distribution of the header
- > Perfect fixing with simple quick fasteners
- > Smooth handling
- > Overrunning brake (Option)
- > Parking brake (Option)
- > Winch for drawbar eye (Option)
- > Additional support (Option)
- > Supports available in color of the combine (Option)
- > Transport box for side knives 1,8 x 1,2 x 0,3 m (Option)

WINCH FOR SWIFT AND TANDEM For pulling of the trailer when attaching

**EXTENDABLE AXLE FOR SWIFT** To avoid collisions with the feeder house when loading or unloading and to ensure a wide and secure wheel base