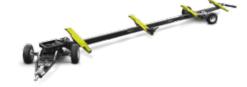

## PROFI STEER

- + Suitable for header widths up to 16 m and 6.000 kg max. permissible total weight
- + Perfect manoeuvrability through the rear steering axle with integral hydraulic system
- + Wide front axle

## OPTIONAL HIGHLIGHTS

USERFRIENDLY DETAILS

**BISO TRAILERS FOR CLAAS HEADERS** 

BISO TRAILERS FOR VX CROP RANGER AND ULTRALIGHT HEADERS

The **PROFI STEER is the Ultimate under the header trailers**. The trailer is characterized by the hydraulic rear steering axle, which ensures an **excellent manoeuvrability** even in tight corners or going around roundabouts, so **moving of large headers with a combine or tractor is now easy**. Further advantages are the front axle with full width for better driving comfort and the lower structure of the turntable, which shortens the total length of the trailer.

FRONT AXLE WITH FULL WIDTH

LOWER STRUCTURE OF THE TURNTABLE shortens the total length

REAR STEERING AXLE USING INTEGRAL HYDRAULIC SYSTEM for perfect following

> The BISO PROFI STEER is the perfect trailer for big headers. This trailer is equipped with the rear steering axle, so moving of large headers with a combine or tractor is now easy. Further, the trailer has excellent manoeuvrability even in tight corners or going around roundabouts. I can highly recommend the PROFI STEER for cutting width of 10,7 m.<