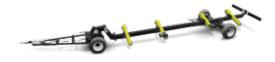

## PROFI STEER

- + Suitable for header widths up to 16 m and 6.000 kg max. permissible total weight
- + Perfect manoeuvrability through the rear steering axle with integral hydraulic system
- + Wide front axle

## OPTIONAL HIGHLIGHTS

USERFRIENDLY DETAILS

**BISO TRAILERS FOR CLAAS HEADERS** 

BISO TRAILERS FOR VX CROP RANGER AND ULTRALIGHT HEADERS

The **PROFI STEER is the Ultimate under the header trailers**. The trailer is characterized by the hydraulic rear steering axle, which ensures an **excellent manoeuvrability** even in tight corners or going around roundabouts, so **moving of large headers with a combine or tractor is now easy**. Further advantages are the front axle with full width for better driving comfort and the lower structure of the turntable, which shortens the total length of the trailer.