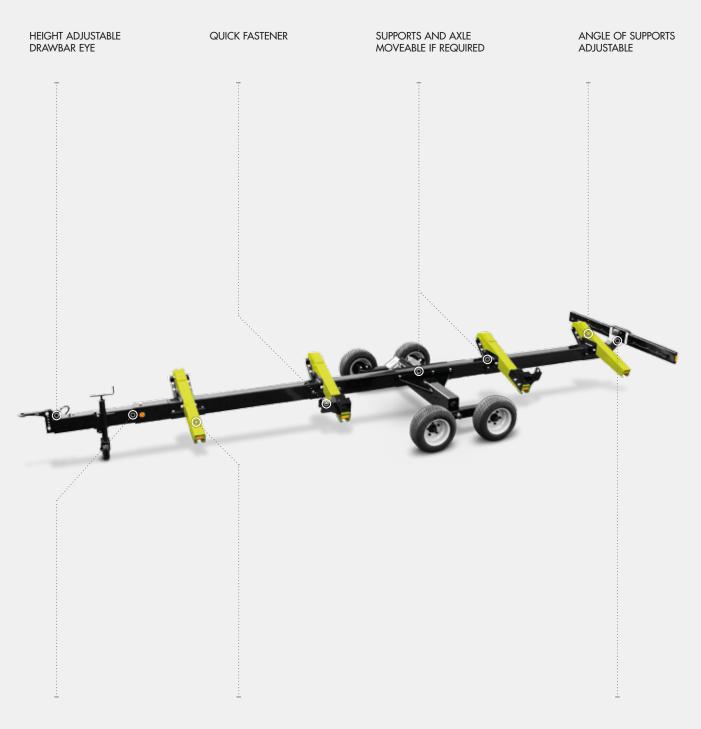

#### SUPPORTS EASILY MOVEABLE IF REQUIRED

The heart of each trailer are the supports. Our machine-welded supports are adjusted for each header type and ensure the optimal support on the trailer. A big plus is the easy adjustment of angle and position of the supports.

### EASY AND COMFORTABLE LOCKING

A big plus is the easy operable locking of the header on the trailer. Only a simple attaching lever has to be moved. When designing we set highest priority in a big tolerance range for loading and unloading of the header.

FRONT AXLE WITH FULL WIDTH

LOWER STRUCTURE OF THE TURNTABLE shortens the total length

REAR STEERING AXLE USING INTEGRAL HYDRAULIC SYSTEM for perfect following

> The BISO PROFI STEER is the perfect trailer for big headers. This trailer is equipped with the rear steering axle, so moving of large headers with a combine or tractor is now easy. Further, the trailer has excellent manoeuvrability even in tight corners or going around roundabouts. I can highly recommend the PROFI STEER for cutting width of 10,7 m.<

TURNTABLE

QUICK FASTENER

OPTIMAL POSITIONING OF THE REAR AXLE no collision with the feeder house

The main advantage of the PROFI trailer is the quiet running behind my combine with and without rape seed extension. The big distance between front and back axle simplifies connecting and disconnecting the header with the combine.
I can recommend the PROFI trailer at all.