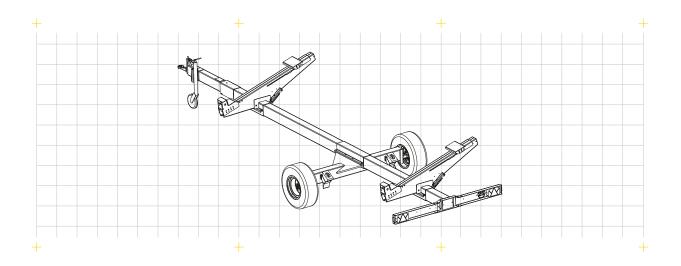

## PROFI

- + Suitable for header widths up to 10,7 m and 4.500 kg max. permissible total weight
- + Optimal positioning of the rear axle, no collision with the feeder house
- + Smooth and easy manoeuvrability

- > Suitable for header widths up to 10,7 m and 4.500 kg max. permissible total weight
- > Smooth and easy manoeuvrability
- > Optimal supports for all header types
- > Supports with angle adjustment
- > TÜV certification and type approval up to 25 km/h (40 km/h Option)
- > Overrunning- and parking brake
- > Tyres 260/70/15,3 14 Ply
- > Reinforced brake up to 5.600 kg max. permissible total weight (Option)
- > Additional supports (Option)
- > Supports available in color of the combine (Option)
- > Transport box for side knives 1,8 x 1,2 x 0,3 m (Option)