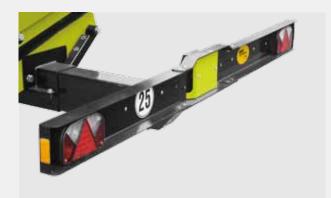

el base



TRANSPORT BOX 1,8 X 1,2 X 0,3 M That parts like side knife consoles are always ready to hand



LOW TYRES FOR SWIFT Absolutely necessary for combines with limited lifting



**40 KM/H DESIGN (MUDGUARDS, FOUR-WHEEL BRAKE ETC.)** Available for all BISO header trailers

## USERFRIENDLY DETAILS

BISO header trailers are characterized by many details, which enable easy handling for our customers.



OPTIMAL ADJUSTED SUPPORTS FOR EACH HEADER For safe putting on the trailer



EASY TO BE OPERATED, SAFE LOCKING With large tolerances when loading and unloading the header



**BISO SPIKE PROFILES** For easy and perfect adjusting of the right angle



WHEEL CHOCKS For securing on uneven ground



EASY MOVABLE DRAWBAR For perfect adaptation to each header width at SWIFT and TANDEM trailer



HIGHER POSITIONED LIGHT BAR To avoid damages at steep field entrances

## BISO TRAILERS FOR CLAAS HEADERS

BISO header trailers are perfectly adapted to the different Claas headers and guarantee a safe transport and easy locking system.

The selection chart below shows you the right selection of BISO trailers for the different New Holland headers.

#### (3) ... third support recommended **BISO HEADER TRAILERS** SWIFT Supports TANDEM PROFI Supports PROFI STEER Supports Supports C370 Х 2 C430 Х 2 C490 Х 2 2 2 C-Series Х Х C540 **CLAAS HEADERS** C600 Х 2(3) Х 2 Х 2 C660 Х 2 Х 2 2 C750 Х Х 2(3) Х 2(3) Х Х 2 2 V540 2 2 V600 Х 2 Х Х V660 Х 2 Х 2 Х 2 V750 Х 2(3) 2(3) Х 2(3) Х V-Series V900 Х 3 Х 3 V1050 Х 4 Х 4 V1200 Х 4



## BISO TRAILERS FOR VX CROP RANGER AND ULTRALIGHT HEADERS

BISO offers