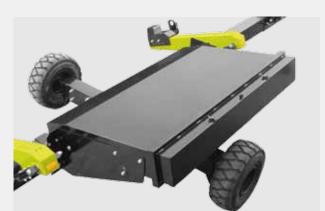

## OPTIONAL HIGHLIGHTS

USERFRIENDLY DETAILS

**BISO TRAILERS FOR CLAAS HEADERS** 

BISO TRAILERS FOR VX CROP RANGER AND ULTRALIGHT HEADERS

The **PROFI STEER is the Ultimate under the header trailers**. The trailer is characterized by the hydraulic rear steering axle, which ensures an **excellent manoeuvrability** even in tight corners or going around roundabouts, so **moving of large headers with a combine or tractor is now easy**. Further advantages are the front axle with full width for better driving comfort and the lower structure of the turntable, which shortens the total length of the trailer.

FRONT AXLE WITH FULL WIDTH

LOWER STRUCTURE OF THE TURNTABLE shortens the total length

REAR STEERING AXLE USING INTEGRAL HYDRAULIC SYSTEM for perfect following

> The BISO PROFI STEER is the perfect trailer for big headers. This trailer is equipped with the rear steering axle, so moving of large headers with a combine or tractor is now easy. Further, the trailer has excellent manoeuvrability even in tight corners or going around roundabouts. I can highly recommend the PROFI STEER for cutting width of 10,7 m.<