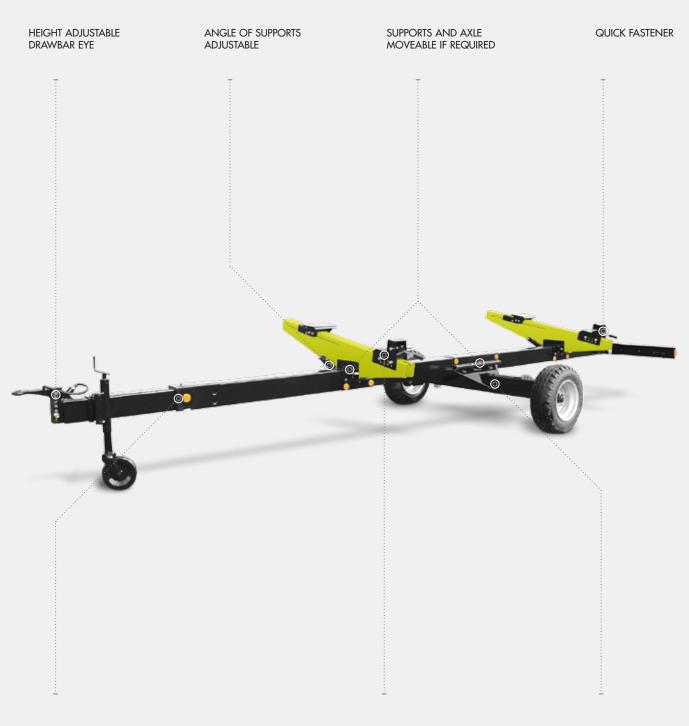

#### SUPPORTS EASILY MOVEABLE IF REQUIRED

The heart of each trailer are the supports. Our machine-welded supports are adjusted for each header type and ensure the optimal support on the trailer. A big plus is the easy adjustment of angle and position of the supports.

### EASY AND COMFORTABLE LOCKING

A big plus is the easy operable locking of the header on the trailer. Only a simple attaching lever has to be moved. When designing we set highest priority in a big tolerance range for loading and unloading of the header.

### SUPPORTS AVAILABLE IN COLOR OF THE COMBINE

The main beam, the axle and the light bar of the trailers are carried out in neutral, black color. The supports for the header are painted in yellow BISO color as standard. On request and without extra charge they are also available in color of the combine. That gives a perfect color grade to your header/trailer combination.