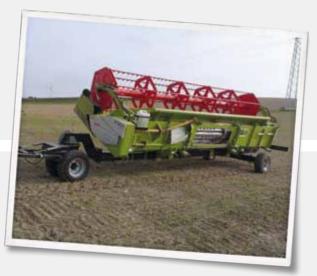

## TANDEM

- + Suitable for header widths up to 9,15 m and 3.650 kg max. permissible total weight
- + Smooth handling
- + Extendable drawbar

## **BISO TANDEM**

The BISO **TANDEM** trailer is suitable for cutting widths up to 9,15 m. The Tandem axle allows the **very good weight distribution** and **reversing without problems**.

- > Suitable for header widths up to 9,15 m and 3.650 kg max. permissible total weight
- > TÜV certification and type approval up to 25 km/h (40 km/h Option)
- > Low tyres 225/55 B12
- > Optimal weight distribution of the header
- > Perfect fixing with simple quick fasteners
- > Smooth handling
- > Overrunning brake (Option)
- > Parking brake (Option)
- > Winch for drawbar eye (Option)
- > Additional support (Option)
- > Supports available in color of the combine (Option)
- > Transport box for side knives 1,8 x 1,2 x 0,3 m (Option)

EXTENDABLE DRAWBAR FOR ALL HEADER WIDTHS OPTIMAL SUPPORTS FOR ALL HEADER TYPES LIGHT BAR POSITIONED HIGHER

> We bought for harvest 2013 a new combine with a BISO TANDEM trailer. This trailer follows perfect behind our combine and we are very happy with it. We like also the integrated overrunnig brake.<