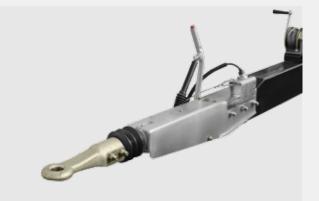

- > Suitable for header widths up to 16 m and 5.600 kg max. permissible total weight
- > Perfect manoeuvrability through the rear steering axle with integral hydraulic system
- > Optimal supports for all header types
- > Drawbar adjustable in height
- > Supports with angle adjustment
- > Overrunning- and parking brake
- > TÜV certification and type approval up to 25 km/h (40 km/h Option)
- > No hydraulic- and brake lines under the frame
- > Tyres 260/70/15,3 14 Ply
- > Supports available in color of the combine (Option)
- > Transport box for side knives 1,8 x 1,2 x 0,3 m (Option)

FRONT AXLE WITH FULL WIDTH

LOWER STRUCTURE OF THE TURNTABLE shortens the total length

REAR STEERING AXLE USING INTEGRAL HYDRAULIC SYSTEM for perfect following

> The BISO PROFI STEER is the perfect trailer for big headers. This trailer is equipped with the rear steering axle, so moving of large headers with a combine or tractor is now easy. Further, the trailer has excellent manoeuvrability even in tight corners or going around roundabouts. I can highly recommend the PROFI STEER for cutting width of 10,7 m.<