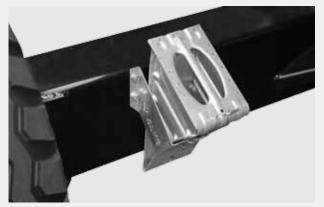

**BISO SPIKE PROFILES** For easy and perfect adjusting of the right angle

WHEEL CHOCKS For securing on uneven ground

EASY MOVABLE DRAWBAR For perfect adaptation to each header width at SWIFT and TANDEM trailer