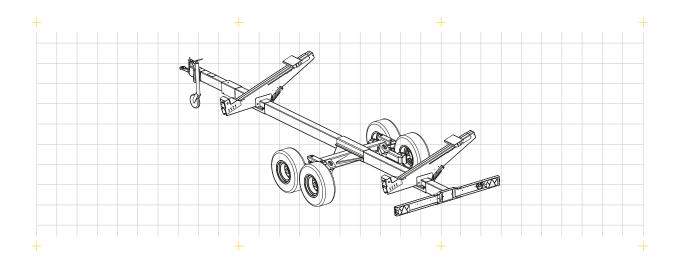

## PROFI STEER

- + Suitable for header widths up to 16 m and 6.000 kg max. permissible total weight
- + Perfect manoeuvrability through the rear steering axle with integral hydraulic system
- + Wide front axle

- > Suitable for header widths up to 16 m and 5.600 kg max. permissible total weight
- > Perfect manoeuvrability through the rear steering axle with integral hydraulic system
- > Optimal supports for all header types
- > Drawbar adjustable in height
- > Supports with angle adjustment
- > Overrunning- and parking brake
- > TÜV certification and type approval up to 25 km/h (40 km/h Option)
- > No hydraulic- and brake lines under the frame
- > Tyres 260/70/15,3 14 Ply
- > Supports available in color of the combine (Option)
- > Transport box for side knives 1,8 x 1,2 x 0,3 m (Option)