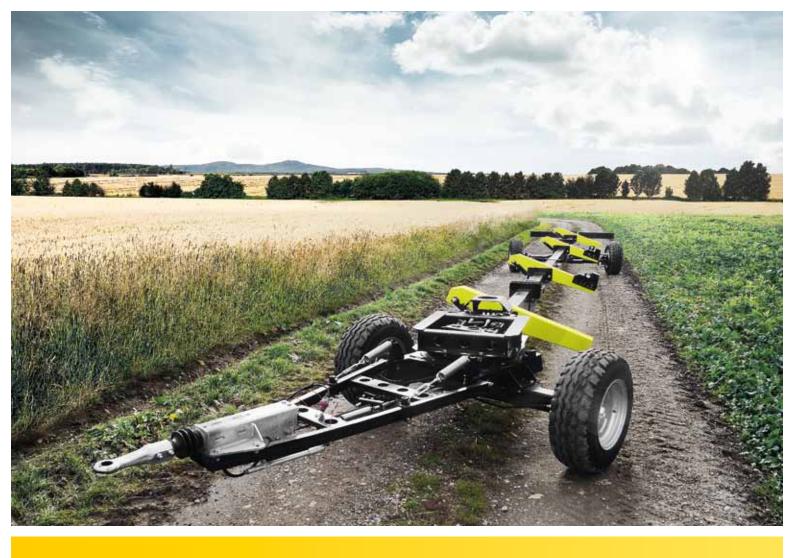

## HEADER TRAILERS FROM THE HARVESTING TECHNICAL SPECIALIST

always one step ahead!

### BISO PRODUCES **HEADER TRAILERS** IN DIFFERENT DESIGNS SINCE THE YEAR 1993 AND THEREFORE HAS MUCH EXPERIENCE AND KNOW HOW IN THIS TECHNIQUE.

### ONE MANUFACTURER FOR ALL HEADERS

The 4 different models allow our customers to find the suitable trailer for small and also large headers up to 16 m cutting width. In addition each trailer can be equipped individually with different options, and so each farmer can choose the best package for himself.

#### > INCREASING DEMANDS ON HEADER TRAILERS

As the headers are getting wider and also the combines are running faster, also the demands on header trailers are increasing. We have accepted this challenge and with the market introduction of the PROFI STEER trailer with rear axle steering we can now offer the perfect trailer for large headers with optimal manoeuvrability. Of course all of our trailers are optionally available with type approval for 40 km/h.