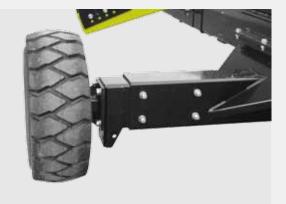

FRONT AXLE WITH FULL WIDTH

LOWER STRUCTURE OF THE TURNTABLE shortens the total length

REAR STEERING AXLE USING INTEGRAL HYDRAULIC SYSTEM for perfect following

> The BISO PROFI STEER is the perfect trailer for big headers. This trailer is equipped with the rear steering axle, so moving of large headers with a combine or tractor is now easy. Further, the trailer has excellent manoeuvrability even in tight corners or going around roundabouts. I can highly recommend the PROFI STEER for cutting width of 10,7 m.<