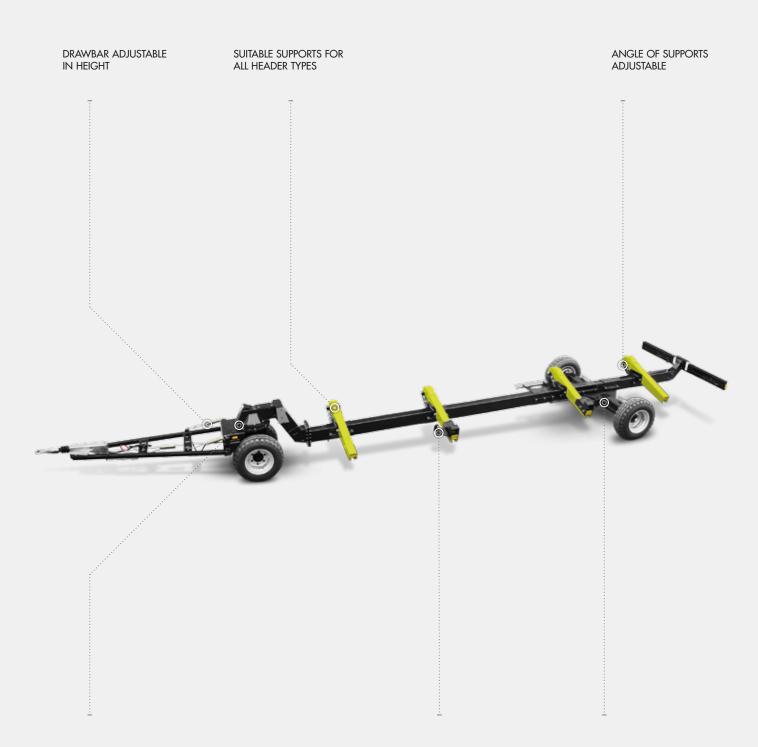

- > Suitable for header widths up to 16 m and 5.600 kg max. permissible total weight
- > Perfect manoeuvrability through the rear steering axle with integral hydraulic system
- > Optimal supports for all header types
- > Drawbar adjustable in height
- > Supports with angle adjustment
- > Overrunning- and parking brake
- > TÜV certification and type approval up to 25 km/h (40 km/h Option)
- > No hydraulic- and brake lines under the frame
- > Tyres 260/70/15,3 14 Ply
- > Supports available in color of the combine (Option)
- > Transport box for side knives 1,8 x 1,2 x 0,3 m (Option)

FRONT AXLE WITH FULL WIDTH

LOWER STRUCTURE OF THE TURNTABLE shortens the total length

REAR STEERING AXLE USING INTEGRAL HYDRAULIC SYSTEM for perfect following

> The BISO PROFI STEER is the perfect trailer for big headers. This trailer is equipped with the rear steering axle, so moving of large headers with a combine or tractor is now easy. Further, the trailer has excellent manoeuvrability even in tight corners or going around roundabouts. I can highly recommend the PROFI STEER for cutting width of 10,7 m.<