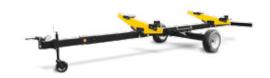

# SWIFT

- Suitable for header widths up to 7 m and 3.100 kg max. permissible total weight
  Eutandable deputate
- + Extendable drawbar

MR. BEZLER, 73275 OHMDEN, GERMANY

The **economical SWIFT** trailer with extendable axle is suitable for cutting width up to 7,3 m. Both axle and supports are freely movable and adjustable depending on customer requirements and allow an **optimal adaptation to each header**.

- > Suitable for header widths up to 7,3 m and 3.100 kg max. permissible total weight
- > TÜV certification and type approval up to 25 km/h (40 km/h Option)
- > Tyres 260/70/15,3 14 Ply
- > Perfect fixing with simple quick fasteners
- > Overrunning brake (Option)
- > Parking brake (Option)
- > Low tyres 23 x 9-10 20 Ply (Option)
- > Extendable axle for easier taking-off of the header (Option)
- > Winch for drawbar eye (Option)
- > Transport box for side knives 1,8 x 1,2 x 0,3 m (Option)
- > Additional support (Option)
- > Supports available in color of the combine (Option)

EXTENDABLE DRAWBAR FOR ALL HEADER WIDTHS

OPTIMAL SUPPORTS FOR ALL HEADER TYPES

AXLES ADJUSTABLE IN HEIGHT

> We run a BISO SWIFT trailer and it is following smooth behind our New Holland combine. An advantage is that we can slide in the drawbar, that saves space in the barn.<