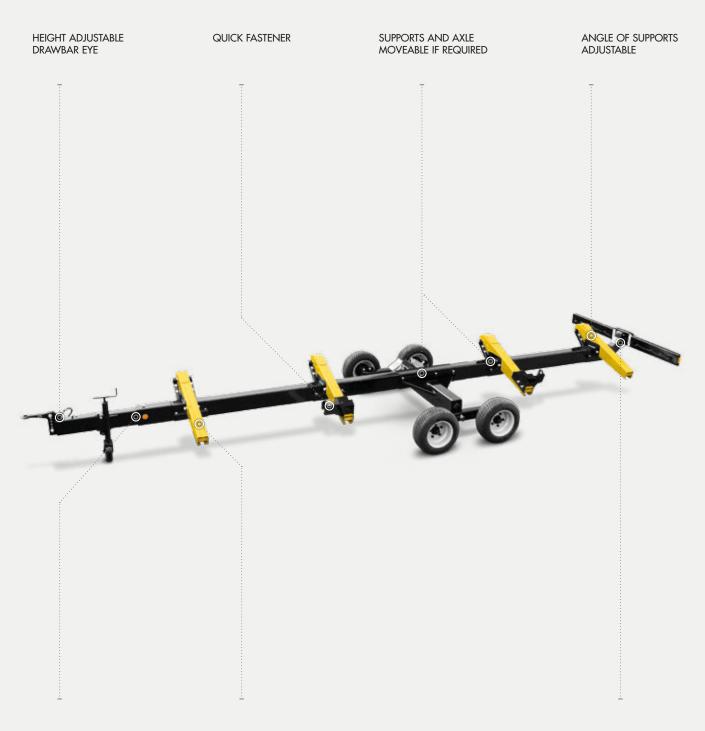

# USERFRIENDLY DETAILS

BISO header trailers are characterized by many details, which enable easy handling for our customers.

OPTIMAL ADJUSTED SUPPORTS FOR EACH HEADER For safe putting on the trailer

EASY TO BE OPERATED, SAFE LOCKING With large tolerances when loading and unloading the header

**BISO SPIKE PROFILES** For easy and perfect adjusting of the right angle

WHEEL CHOCKS For securing on uneven ground

EASY MOVABLE DRAWBAR For perfect adaptation to each header width at SWIFT and TANDEM trailer

HIGHER POSITIONED LIGHT BAR To avoid damages at steep field entrances