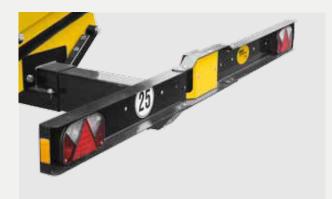

e wheel base



TRANSPORT BOX 1,8 X 1,2 X 0,3 M That parts like side knife consoles are always ready to hand



LOW TYRES FOR SWIFT Absolutely necessary for combines with limited lifting



40 KM/H DESIGN (MUDGUARDS, FOUR-WHEEL BRAKE ETC.) Available for all BISO header trailers

# USERFRIENDLY DETAILS

BISO header trailers are characterized by many details, which enable easy handling for our customers.



OPTIMAL ADJUSTED SUPPORTS FOR EACH HEADER For safe putting on the trailer



EASY TO BE OPERATED, SAFE LOCKING With large tolerances when loading and unloading the header



**BISO SPIKE PROFILES** For easy and perfect adjusting of the right angle



WHEEL CHOCKS For securing on uneven ground



EASY MOVABLE DRAWBAR For perfect adaptation to each header width at SWIFT and TANDEM trailer



HIGHER POSITIONED LIGHT BAR To avoid damages at steep field entrances

# BISO TRAILERS FOR NEW HOLLAND HEADERS

BISO header trailers are perfectly adapted to the different New Holland headers and guarantee a safe transport and easy locking system.

The selection chart below shows you the right selection of BISO trailers for the different New Holland headers.

#### (3) ... third support recommended

### BISO HEADER TRAILERS

|                     |                        |        | SWIFT | Supports | TANDEM | Supports | PROFI | Supports | PROFI STEER | Supports |
|---------------------|------------------------|--------|-------|----------|--------|----------|-------|----------|-------------|----------|
| new holland headers | HIGH<br>CAPACITY       | 13GHCP | Х     | 2        |        |