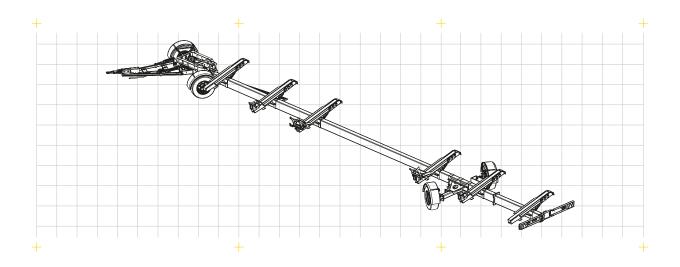

## PROFI STEER

- + Suitable for header widths up to 16 m and 6.000 kg max. permissible total weight
- + Perfect manoeuvrability through the rear steering axle with integral hydraulic system
- + Wide front axle

- > Suitable for header widths up to 16 m and 5.600 kg max. permissible total weight
- > Perfect manoeuvrability through the rear steering axle with integral hydraulic system
- > Optimal supports for all header types
- > Drawbar adjustable in height
- Supports with angle adjustment
- > Overrunning- and parking brake
- > TÜV certification and type approval up to 25 km/h (40 km/h Option)
- > No hydraulic- and brake lines under the frame
- > Tyres 260/70/15,3 14 Ply
- > Supports available in color of the combine (Option)
- > Transport box for side knives 1,8 x 1,2 x 0,3 m (Option)