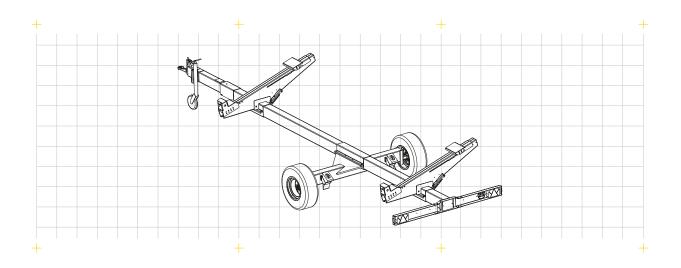

## PROFI STEER

- + Suitable for header widths up to 16 m and 6.000 kg max. permissible total weight
- + Perfect manoeuvrability through the rear steering axle with integral hydraulic system
- + Wide front axle

- > Suitable for header widths up to 16 m and 5.600 kg max. permissible total weight
- > Perfect manoeuvrability through the rear steering axle with integral hydraulic system
- > Optimal supports for all header types
- > Drawbar adjustable in height
- Supports with angle adjustment
- > Overrunning- and parking brake
- > TÜV certification and type approval up to 25 km/h (40 km/h Option)
- > No hydraulic- and brake lines under the frame
- > Tyres 260/70/15,3 14 Ply
- > Supports available in color of the combine (Option)
- > Transport box for side knives 1,8 x 1,2 x 0,3 m (Option)