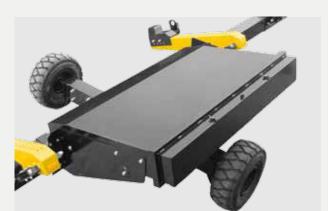

# TANDEM

- + Suitable for header widths up to 9,15 m and 3.650 kg max. permissible total weight
- + Smooth handling
- + Extendable drawbar

# **BISO TANDEM**

The BISO **TANDEM** trailer is suitable for cutting widths up to 9,15 m. The Tandem axle allows the **very good weight distribution** and **reversing without problems**.

- > Suitable for header widths up to 9,15 m and 3.650 kg max. permissible total weight
- > TÜV certification and type approval up to 25 km/h (40 km/h Option)
- > Low tyres 225/55 B12
- > Optimal weight distribution of the header
- > Perfect fixing with simple quick fasteners
- > Smooth handling
- > Overrunning brake (Option)
- > Parking brake (Option)
- > Winch for drawbar eye (Option)
- > Additional support (Option)
- > Supports available in color of the combine (Option)
- > Transport box for side knives 1,8 x 1,2 x 0,3 m (Option)

EXTENDABLE DRAWBAR FOR ALL HEADER WIDTHS OPTIMAL SUPPORTS FOR ALL HEADER TYPES LIGHT BAR POSITIONED HIGHER

> I bought a BISO TANDEM trailer with overrunning brake from the Agritelma. This overrunning brake improves the driving comfort and provides additional safety. The trailer follows nice and smooth behind my combine.<