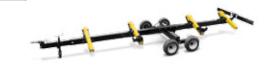

# $\mathcal{O}$

- + Suitable for header widths up to 10,7 m and 4.500 kg max. permissible total weight
- + Optimal positioning of the rear axle, no collision with the feeder house
- + Smooth and easy manoeuvrability

LORENZ RINDLER, 18519 SUNDHAGEN, GERMANY

The BISO **PROFI** trailer is suitable for cutting widths up to 10,7 m. The trailer is attractive for its **smooth and comfortable manoeuvrability** due to the two axles with turntable at the front. The optimal positioning of the rear axle outside of the feeder house **prevents collisions** when loading or unloading the header.

- > Suitable for header widths up to 10,7 m and 4.500 kg max. permissible total weight
- > Smooth and easy manoeuvrability
- > Optimal supports for all header types
- > Supports with angle adjustment
- > TÜV certification and type approval up to 25 km/h (40 km/h Option)
- > Overrunning- and parking brake
- > Tyres 260/70/15,3 14 Ply
- > Reinforced brake up to 5.600 kg max. permissible total weight (Option)
- > Additional supports (Option)
- > Supports available in color of the combine (Option)
- > Transport box for side knives 1,8 x 1,2 x 0,3 m (Option)

TURNTABLE

QUICK FASTENER

OPTIMAL POSITIONING OF THE REAR AXLE no collision with the feeder house

> We have 2 BISO PROFI trailers in use and are very satisfied especially with the smooth and comfortable manoeuvrability. Another big plus of the PROFI trailer is the outside of the feeder house positioned rear axle making loading and unloading of the header much easier.<