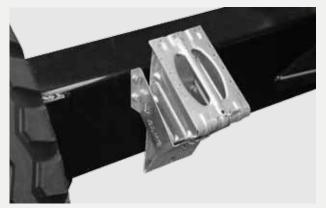

**BISO SPIKE PROFILES** For easy and perfect adjusting of the right angle

WHEEL CHOCKS For securing on uneven ground

EASY MOVABLE DRAWBAR For perfect adaptation to each header width at SWIFT and TANDEM trailer