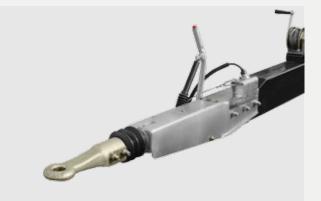

WINCH FOR SWIFT AND TANDEM For pulling of the trailer when attaching

**EXTENDABLE AXLE FOR SWIFT** To avoid collisions with the feeder house when loading or unloading and to ensure a wide and secure wheel base