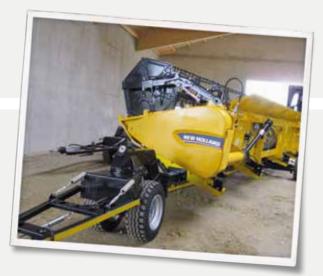

# HEADER TRAILERS FROM THE HARVESTING TECHNICAL SPECIALIST

always one step ahead!

### BISO PRODUCES **HEADER TRAILERS** IN DIFFERENT DESIGNS SINCE THE YEAR 1993 AND THEREFORE HAS MUCH EXPERIENCE AND KNOW HOW IN THIS TECHNIQUE.

### ONE MANUFACTURER FOR ALL HEADERS

The 4 different models allow our customers to find the suitable trailer for small and also large headers up to 16 m cutting width. In addition each trailer can be equipped individually with different options, and so each farmer can choose the best package for himself.