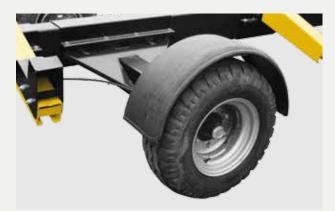

LORENZ RINDLER, 18519 SUNDHAGEN, GERMANY

The BISO **PROFI** trailer is suitable for cutting widths up to 10,7 m. The trailer is attractive for its **smooth and comfortable manoeuvrability** due to the two axles with turntable at the front. The optimal positioning of the rear axle outside of the feeder house **prevents collisions** when loading or unloading the header.

- > Suitable for header widths up to 10,7 m and 4.500 kg max. permissible total weight
- > Smooth and easy manoeuvrability
- > Optimal supports for all header types
- > Supports with angle adjustment
- > TÜV certification and type approval up to 25 km/h (40 km/h Option)
- > Overrunning- and parking brake
- > Tyres 260/70/15,3 14 Ply
- > Reinforced brake up to 5.600 kg max. permissible total weight (Option)
- > Additional supports (Option)
- > Supports available in color of the combine (Option)
- > Transport box for side knives 1,8 x 1,2 x 0,3 m (Option)

TURNTABLE

QUICK FASTENER

OPTIMAL POSITIONING OF THE REAR AXLE no collision with the feeder house

> We have 2 BISO PROFI trailers in use and are very satisfied especially with the smooth and comfortable manoeuvrability. Another big plus of the PROFI trailer is the outside of the feeder house positioned rear axle making loading and unloading of the header much easier.<