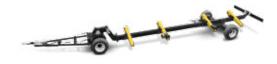

# TANDEM

- + Suitable for header widths up to 9,15 m and 3.650 kg max. permissible total weight
- + Smooth handling
- + Extendable drawbar

# **BISO TANDEM**

The BISO **TANDEM** trailer is suitable for cutting widths up to 9,15 m. The Tandem axle allows the **very good weight distribution** and **reversing without problems**.

- > Suitable for header widths up to 9,15 m and 3.650 kg max. permissible total weight
- > TÜV certification and type approval up to 25 km/h (40 km/h Option)
- > Low tyres 225/55 B12
- > Optimal weight distribution of the header
- > Perfect fixing with simple quick fasteners
- > Smooth handling
- > Overrunning brake (Option)
- > Parking brake (Option)
- > Winch for drawbar eye (Option)
- > Additional support (Option)
- > Supports available in color of the combine (Option)
- > Transport box for side knives 1,8 x 1,2 x 0,3 m (Option)

EXTENDABLE DRAWBAR FOR ALL HEADER WIDTHS OPTIMAL SUPPORTS FOR ALL HEADER TYPES LIGHT BAR POSITIONED HIGHER

> I bought a BISO TANDEM trailer with overrunning brake from the Agritelma. This overrunning brake improves the driving comfort and provides additional safety. The trailer follows nice and smooth behind my combine.<