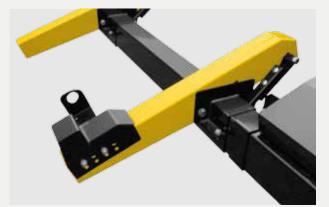

# OPTIONAL HIGHLIGHTS

BISO header trailers can be equipped with lots of different options. So every customer can buy his trailer fitting exactly for his requirements.

OVERRUNNING- AND PARKING BRAKE FOR SWIFT AND TANDEM For better driving comfort

WINCH FOR SWIFT AND TANDEM For pulling of the trailer when attaching

**EXTENDABLE AXLE FOR SWIFT** To avoid collisions with the feeder house when loading or unloading and to ensure a wide and secure wheel base