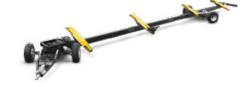

## PROFI STEER

- + Suitable for header widths up to 16 m and 6.000 kg max. permissible total weight
- + Perfect manoeuvrability through the rear steering axle with integral hydraulic system
- + Wide front axle

- > Suitable for header widths up to 16 m and 5.600 kg max. permissible total weight
- > Perfect manoeuvrability through the rear steering axle with integral hydraulic system
- > Optimal supports for all header types
- > Drawbar adjustable in height
- Supports with angle adjustment
- > Overrunning- and parking brake
- > TÜV certification and type approval up to 25 km/h (40 km/h Option)
- > No hydraulic- and brake lines under the frame
- > Tyres 260/70/15,3 14 Ply
- > Supports available in color of the combine (Option)
- > Transport box for side knives 1,8 x 1,2 x 0,3 m (Option)

FRONT AXLE WITH FULL WIDTH

LOWER STRUCTURE OF THE TURNTABLE shortens the total length

REAR STEERING AXLE USING INTEGRAL HYDRAULIC SYSTEM for perfect following

> The BISO PROFI STEER is the perfect trailer for big headers. This trailer is equipped with the rear steering axle, so moving of large headers with a combine or tractor is now easy. Further, the trailer has excellent manoeuvrability even in tight corners or going around roundabouts. I can highly recommend the PROFI STEER for cutting width of 10,7 m.<