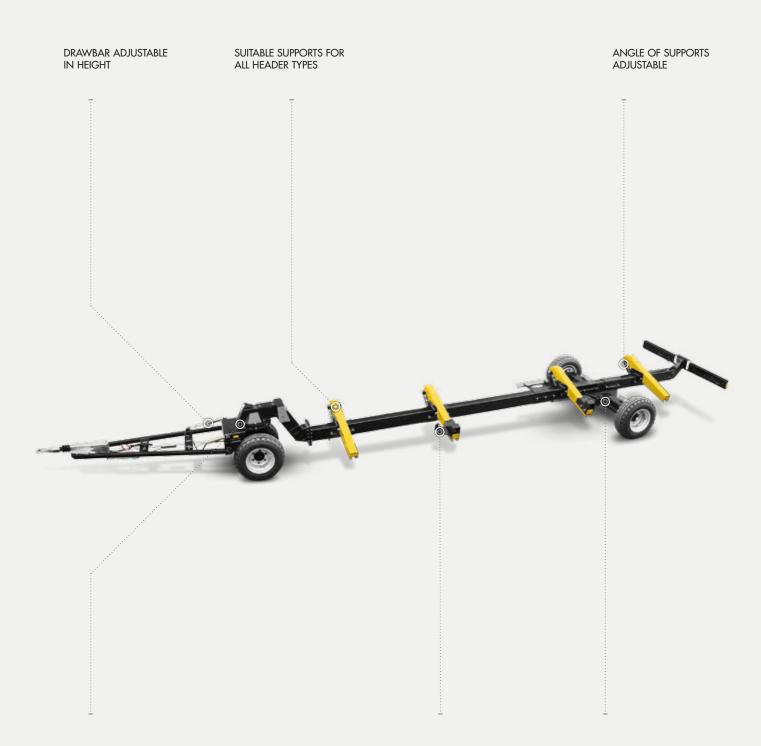

#### SUPPORTS AVAILABLE IN COLOR OF THE COMBINE

The main beam, the axle and the light bar of the trailers are carried out in neutral, black color. The supports for the header are painted in yellow BISO color as standard. On request and without extra charge they are also available in color of the combine. That gives a perfect color grade to your header/trailer combination.

#### SUPPORTS EASILY MOVEABLE IF REQUIRED

The heart of each trailer are the supports. Our machine-welded supports are adjusted for each header type and ensure the optimal support on the trailer. A big plus is the easy adjustment of angle and position of the supports.

### EASY AND COMFORTABLE LOCKING

A big plus is the easy operable locking of the header on the trailer. Only a simple attaching lever has to be moved. When designing we set highest priority in a big tolerance range for loading and unloading of the header.