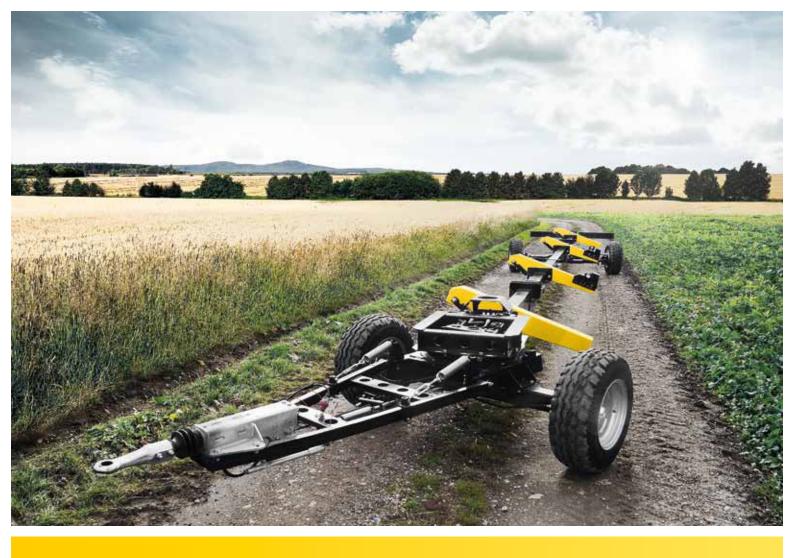

# HEADER TRAILERS FROM THE HARVESTING TECHNICAL SPECIALIST

always one step ahead!

### ONE MANUFACTURER FOR ALL HEADERS

The 4 different models allow our customers to find the suitable trailer for small and also large headers up to 16 m cutting width. In addition each trailer can be equipped individually with different options, and so each farmer can choose the best package for himself.

#### > INCREASING DEMANDS ON HEADER TRAILERS

As the headers are getting wider and also the combines are running faster, also the demands on header trailers are increasing. We have accepted this challenge and with the market introduction of the PROFI STEER trailer with rear axle steering we can now offer the perfect trailer for large headers with optimal manoeuvrability. Of course all of our trailers are optionally available with type approval for 40 km/h.

### **BISO HEADER TRAILERS**

WITH OUR TRAILERS YOU CAN TRANSPORT YOUR HEADER SAFELY TO THE FIELD

BISO Schrattenecker Gmbh Kammer 26

4974 Ort im Innkreis / Austria Phone: +43/7751/7911-21 e-mail: verkauf.ort@biso.at