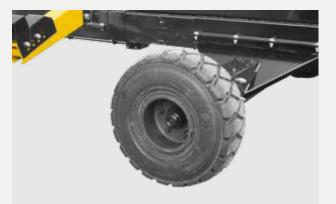

- > Suitable for header widths up to 16 m and 5.600 kg max. permissible total weight
- > Perfect manoeuvrability through the rear steering axle with integral hydraulic system
- > Optimal supports for all header types
- > Drawbar adjustable in height
- Supports with angle adjustment
- > Overrunning- and parking brake
- > TÜV certification and type approval up to 25 km/h (40 km/h Option)
- > No hydraulic- and brake lines under the frame
- > Tyres 260/70/15,3 14 Ply
- > Supports available in color of the combine (Option)
- > Transport box for side knives 1,8 x 1,2 x 0,3 m (Option)

FRONT AXLE WITH FULL WIDTH

LOWER STRUCTURE OF THE TURNTABLE shortens the total length

REAR STEERING AXLE USING INTEGRAL HYDRAULIC SYSTEM for perfect following

> The BISO PROFI STEER is the perfect trailer for big headers. This trailer is equipped with the rear steering axle, so moving of large headers with a combine or tractor is now easy. Further, the trailer has excellent manoeuvrability even in tight corners or going around roundabouts. I can highly recommend the PROFI STEER for cutting width of 10,7 m.<