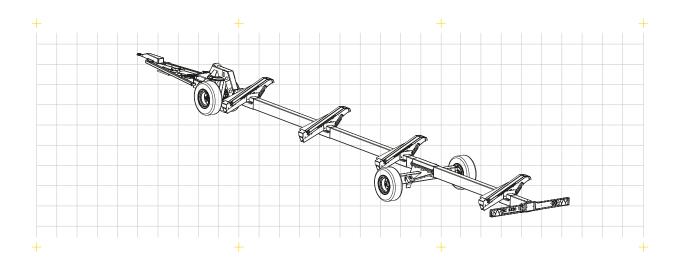

## PROFI STEER

- + Suitable for header widths up to 16 m and 6.000 kg max. permissible total weight
- + Perfect manoeuvrability through the rear steering axle with integral hydraulic system
- + Wide front axle

- > Suitable for header widths up to 16 m and 5.600 kg max. permissible total weight
- > Perfect manoeuvrability through the rear steering axle with integral hydraulic system
- > Optimal supports for all header types
- > Drawbar adjustable in height
- Supports with angle adjustment
- > Overrunning- and parking brake
- > TÜV certification and type approval up to 25 km/h (40 km/h Option)
- > No hydraulic- and brake lines under the frame
- > Tyres 260/70/15,3 14 Ply
- > Supports available in color of the combine (Option)
- > Transport box for side knives 1,8 x 1,2 x 0,3 m (Option)