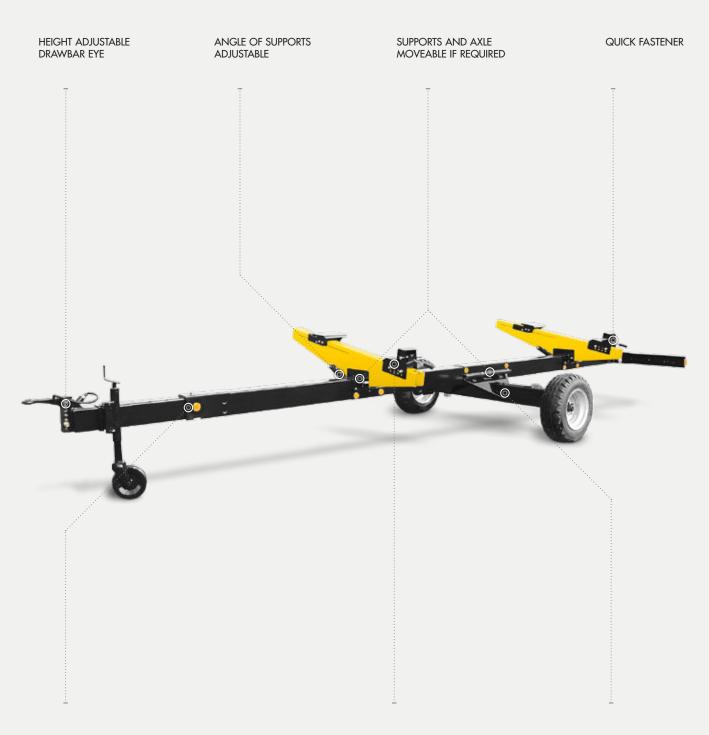

## BISO TRAILERS FOR NEW HOLLAND HEADERS

BISO TRAILERS FOR VX CROP RANGER AND ULTRALIGHT HEADERS

The **PROFI STEER is the Ultimate under the header trailers**. The trailer is characterized by the hydraulic rear steering axle, which ensures an **excellent manoeuvrability** even in tight corners or going around roundabouts, so **moving of large headers with a combine or tractor is now easy**. Further advantages are the front axle with full width for better driving comfort and the lower structure of the turntable, which shortens the total length of the trailer.

FRONT AXLE WITH FULL WIDTH

LOWER STRUCTURE OF THE TURNTABLE shortens the total length

REAR STEERING AXLE USING INTEGRAL HYDRAULIC SYSTEM for perfect following

> The BISO PROFI STEER is the perfect trailer for big headers. This trailer is equipped with the rear steering axle, so moving of large headers with a combine or tractor is now easy. Further, the trailer has excellent manoeuvrability even in tight corners or going around roundabouts. I can highly recommend the PROFI STEER for cutting width of 10,7 m.<