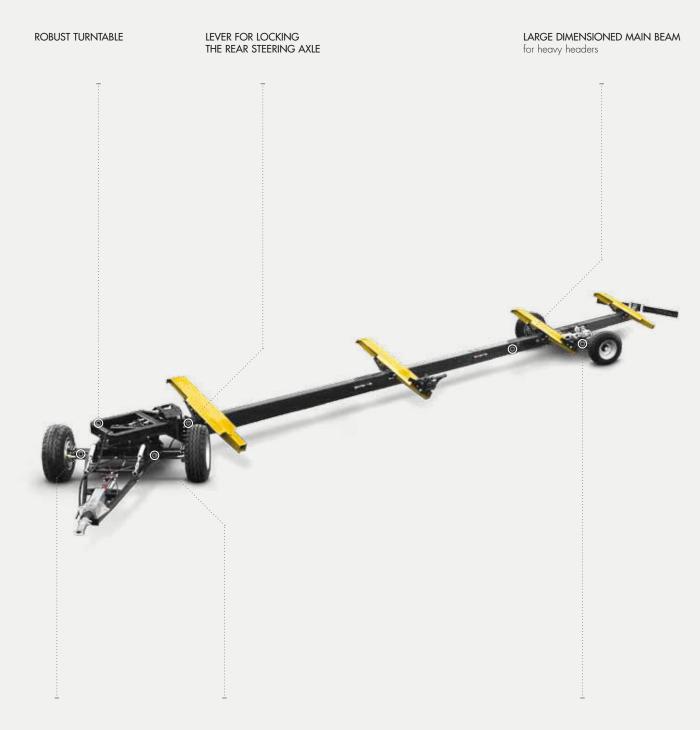

## BISO TRAILERS FOR NEW HOLLAND HEADERS

BISO TRAILERS FOR VX CROP RANGER AND ULTRALIGHT HEADERS

The **PROFI STEER is the Ultimate under the header trailers**. The trailer is characterized by the hydraulic rear steering axle, which ensures an **excellent manoeuvrability** even in tight corners or going around roundabouts, so **moving of large headers with a combine or tractor is now easy**. Further advantages are the front axle with full width for better driving comfort and the lower structure of the turntable, which shortens the total length of the trailer.

FRONT AXLE WITH FULL WIDTH

LOWER STRUCTURE OF THE TURNTABLE shortens the total length

REAR STEERING AXLE USING INTEGRAL HYDRAULIC SYSTEM for perfect following

> The BISO PROFI STEER is the perfect trailer for big headers. This trailer is equipped with the rear steering axle, so moving of large headers with a combine or tractor is now easy. Further, the trailer has excellent manoeuvrability even in tight corners or going around roundabouts. I can highly recommend the PROFI STEER for cutting width of 10,7 m.<