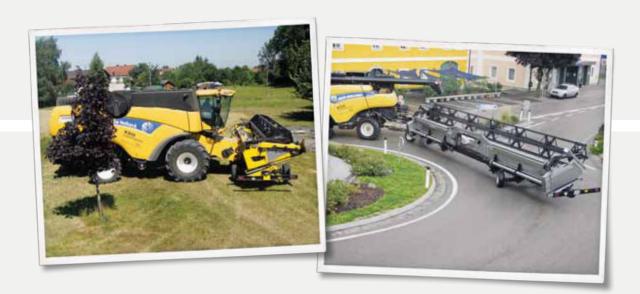

## BISO TRAILERS FOR NEW HOLLAND HEADERS

BISO TRAILERS FOR VX CROP RANGER AND ULTRALIGHT HEADERS

The **PROFI STEER is the Ultimate under the header trailers**. The trailer is characterized by the hydraulic rear steering axle, which ensures an **excellent manoeuvrability** even in tight corners or going around roundabouts, so **moving of large headers with a combine or tractor is now easy**. Further advantages are the front axle with full width for better driving comfort and the lower structure of the turntable, which shortens the total length of the trailer.

FRONT AXLE WITH FULL WIDTH

LOWER STRUCTURE OF THE TURNTABLE shortens the total length

REAR STEERING AXLE USING INTEGRAL HYDRAULIC SYSTEM for perfect following

> The BISO PROFI STEER is the perfect trailer for big headers. This trailer is equipped with the rear steering axle, so moving of large headers with a combine or tractor is now easy. Further, the trailer has excellent manoeuvrability even in tight corners or going around roundabouts. I can highly recommend the PROFI STEER for cutting width of 10,7 m.<