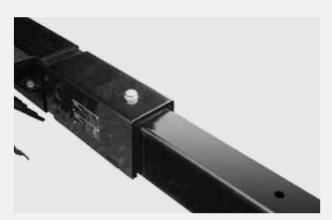

#### SUPPORTS EASILY MOVEABLE IF REQUIRED

The heart of each trailer are the supports. Our machine-welded supports are adjusted for each header type and ensure the optimal support on the trailer. A big plus is the easy adjustment of angle and position of the supports.

# USERFRIENDLY DETAILS

BISO header trailers are characterized by many details, which enable easy handling for our customers.

OPTIMAL ADJUSTED SUPPORTS FOR EACH HEADER For safe putting on the trailer

EASY TO BE OPERATED, SAFE LOCKING With large tolerances when loading and unloading the header