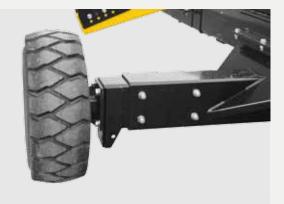

- > Suitable for header widths up to 7,3 m and 3.100 kg max. permissible total weight
- > TÜV certification and type approval up to 25 km/h (40 km/h Option)
- > Tyres 260/70/15,3 14 Ply
- > Perfect fixing with simple quick fasteners
- > Overrunning brake (Option)
- > Parking brake (Option)
- > Low tyres 23 x 9-10 20 Ply (Option)
- > Extendable axle for easier taking-off of the header (Option)
- > Winch for drawbar eye (Option)
- > Transport box for side knives 1,8 x 1,2 x 0,3 m (Option)
- > Additional support (Option)
- > Supports available in color of the combine (Option)

EXTENDABLE DRAWBAR FOR ALL HEADER WIDTHS

OPTIMAL SUPPORTS FOR ALL HEADER TYPES

AXLES ADJUSTABLE IN HEIGHT

> We run a BISO SWIFT trailer and it is following smooth behind our New Holland combine. An advantage is that we can slide in the drawbar, that saves space in the barn.<