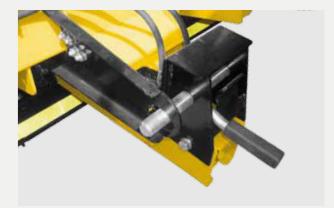

# USERFRIENDLY DETAILS

BISO header trailers are characterized by many details, which enable easy handling for our customers.

OPTIMAL ADJUSTED SUPPORTS FOR EACH HEADER For safe putting on the trailer

EASY TO BE OPERATED, SAFE LOCKING With large tolerances when loading and unloading the header

**BISO SPIKE PROFILES** For easy and perfect adjusting of the right angle

WHEEL CHOCKS For securing on uneven ground

EASY MOVABLE DRAWBAR For perfect adaptation to each header width at SWIFT and TANDEM trailer