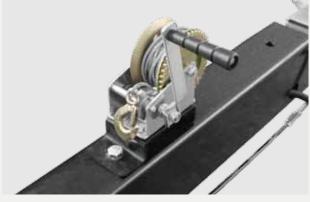

WINCH FOR SWIFT AND TANDEM For pulling of the trailer when attaching

**EXTENDABLE AXLE FOR SWIFT** To avoid collisions with the feeder house when loading or unloading and to ensure a wide and secure wheel base